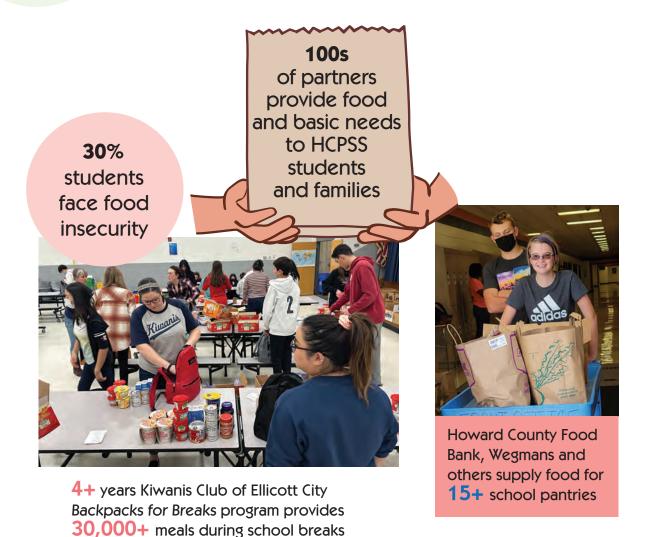

Howard County's longstanding, unwavering commitment to education is the catalyst for a thriving community. Together we enrich classroom lessons and provide resources for students facing poverty, hunger, language barriers and other obstacles to being ready to learn. Your contributions of time, talent and resources increase the value of a Howard County education.

Howard County
Sheriff's Office shares
fun activities and
provides weekend food
for 125 Thunder Hill
Elementary students

\$6,527,600 ESTIMATED ANNUAL VALUE OF SUPPORT

1,334 PARTNERS

Number of Partners Supporting: