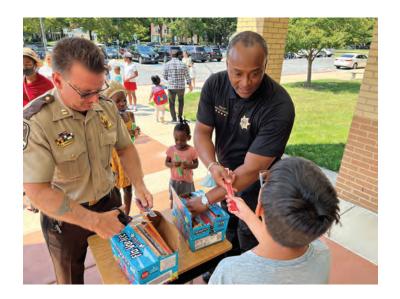

Howard County
Sheriff's Office shares
fun activities and
provides weekend food
for 125 Thunder Hill
Elementary students

\$6,527,600 ESTIMATED ANNUAL VALUE OF SUPPORT

1,334 PARTNERS

Number of Partners Supporting: