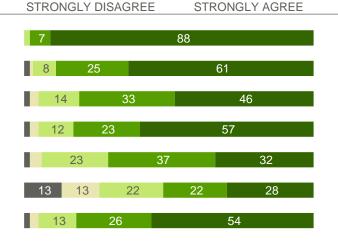

| ITEM RESPONSES                                  |         | YOUR SCHOOL  ■ % 1 ■ % 2 ■ % 3 ■ % 4 ■ % 5 |
|-------------------------------------------------|---------|--------------------------------------------|
|                                                 | TOTAL N | STRONGLY DISAGREE STRONGLY AGREE           |
| I will invent something that changes the world. | 1,097   | 26 21 25 13 12                             |
| I plan to start my own business.                | 1,146   | 25 17 22 15 18                             |
| I am learning how to start and run a business.  | 1,256   | 45 20 16 7 9                               |
| I have my own business now.                     | 1,264   | 79 6 6                                     |